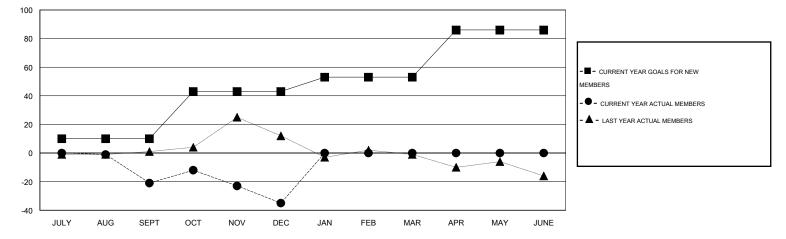

## LOCATION ALABAMA

|               |                  | Clubs             |                  |                  | Members               |                    |                                     |                    |                  |  |
|---------------|------------------|-------------------|------------------|------------------|-----------------------|--------------------|-------------------------------------|--------------------|------------------|--|
|               | RESU             | LTS FOR 2016-2017 |                  |                  | RESULTS FOR 2016-2017 |                    |                                     |                    |                  |  |
| QUARTER       | NEW CLUB<br>GOAL | NEW CLUBS         | DROPPED<br>CLUBS | NET<br>GAIN/LOSS | QUARTER               | NEW MEMBER<br>GOAL | CHARTER AND<br>NEW MEMBERS<br>ADDED | DROPPED<br>MEMBERS | NET<br>GAIN/LOSS |  |
| JULY/AUG/SEPT | 0                | 0                 | 0                | 0                | JULY/AUG/SEPT         | 10                 | 24                                  | 45                 | -21              |  |
| OCT/NOV/DEC   | 1                | 0                 | 0                | 0                | OCT/NOV/DEC           | 33                 | 27                                  | 41                 | -14              |  |
| JAN/FEB/MAR   | 0                | 0                 | 0                | 0                | JAN/FEB/MAR           | 10                 | 0                                   | 0                  | 0                |  |
| APR/MAY/JUNE  | 1                | 0                 | 0                | 0                | APR/MAY/JUNE          | 33                 | 0                                   | 0                  | 0                |  |

GOALS AND ACTUAL MEMBERS CUMULATIVE

| DROPPED CLUBS: 0             |    | 18 CLUBS OF 41 ADDED 1 OR MORE | GENDER DISTRIBUTION |              |     |
|------------------------------|----|--------------------------------|---------------------|--------------|-----|
|                              |    | NEW MEMBERS                    | MALE                | 782 (69.76%) |     |
| DROPPED MEMBERS              |    |                                | FEMALE              | 339 (30.24%) |     |
| DECEASED                     | 6  | CLICK HERE FOR HEALTH          | RE FOR HEALTH       |              | 159 |
| CLUB CANCELLED 0<br>OTHER 80 |    | ASSESSMENT DATA                | HEAD OF HOUSEHOLD   | 78           |     |
| onier                        | 86 |                                | NON-HEAD OF HOUSE   | 81           |     |